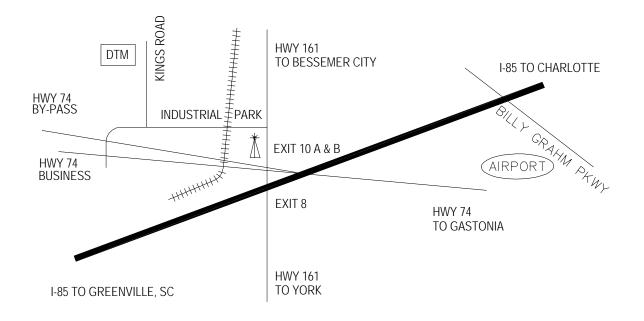

## From Greenville, SC

Take Exit 8 in Kings Mountain, NC. Turn left on Hwy 161 North. Go through three stoplights and pass WKMT radio station on your left. Take the industrial park entrance on yours immediate left and cross the railroad tracks. Turn right on Kings Road. DTM is the second building on your left.

Approximately one hour from Greenville airport.

## From Charlotte, NC

Take Exit 10-B towards Shelby, NC. Take the Hwy 161 North exit on the Hwy 74 by-pass towards Bessemer City. Turn right on Hwy 161 and go through one stoplight. Pass WKMT radio station on your left. Take the industrial park entrance on yours immediate left and cross the railroad tracks. Turn right on Kings Road. DTM is the second building on your left.

Approximately 45 minutes from Charlotte airport.